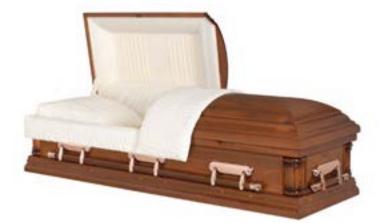

#### Casket Selections

Bradford Monarch Blue 20 Gauge Steel - Non-Gasketed Blue Crepe Interior 71007291 Bradford Copper 20 Gauge Steel - Non-Gasketed Rosetone Crepe Interior 71007290

Longley Carte Veneer Rosetan or Blue Crepe Interiors Available Rosetan - 71013295 Blue Crepe - 70000652

Memorialization Package Includes:

Floral Tribute

| Package:                 | \$2,675 |
|--------------------------|---------|
| w/ Celebration of Life - | \$8,260 |
| w/ Gathering w/Family -  | \$7,765 |
| w/Private Moment -       | \$5 700 |