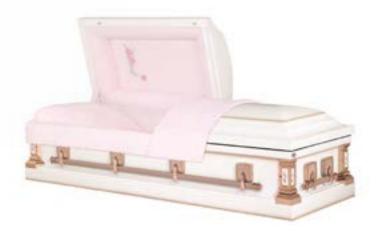

#### Casket Selections

Sterling - Spruce Blue 18 Gauge Steel Blue Crepe Interior 71006098

Sterling - Antique White 18 Gauge Steel Pink Crepe Interior 71006107

Orchid Affinity 20 Gauge Steel Pink Crepe Interior 71010288

Westchester Solid Poplar Rosetan Crepe Interior 71008288

|    | Package:                 | \$4,542  |
|----|--------------------------|----------|
|    | w/ Celebration of Life - | \$10,127 |
| om | w/ Gathering w/Family -  | \$9,632  |
|    | w/ Private Moment -      | \$7,567  |