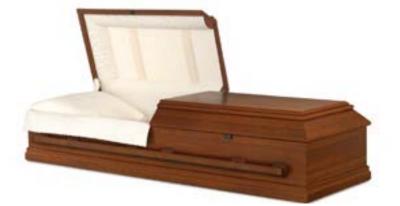

#### Casket Selections

Bradford Monarch Blue 20 Gauge Steel - Non-Gasketed Blue Crepe Interior 71007291 Bradford Copper 20 Gauge Steel - Non-Gasketed Rosetone Crepe Interior 71007290

Longley Carte Veneer Rosetan or Blue Crepe Interiors Available Rosetan - 71013295 Blue Crepe - 70000652