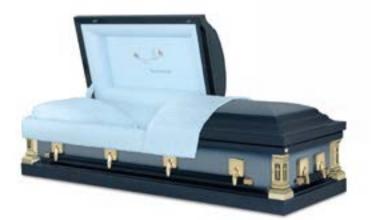

#### Casket Selections

Sterling - Spruce Blue 18 Gauge Steel Blue Crepe Interior 71006098

Sterling - Antique White 18 Gauge Steel Pink Crepe Interior 71006107

Orchid Affinity 20 Gauge Steel Pink Crepe Interior 71010288

Westchester Solid Poplar Rosetan Crepe Interior 71008288

|    | Package:                 | \$4,542  |
|----|--------------------------|----------|
|    | w/ Celebration of Life - | \$10,127 |
| om | w/ Gathering w/Family -  | \$9,632  |
|    | w/ Private Moment -      | \$7,567  |