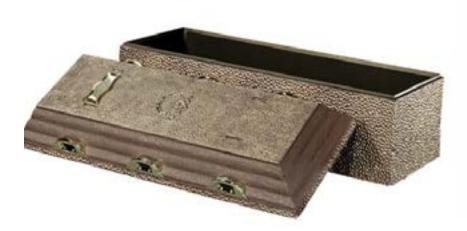

#### Casket Selections

Sterling - Spruce Blue 18 Gauge Steel Blue Crepe Interior 71006098

Sterling - Antique White 18 Gauge Steel Pink Crepe Interior 71006107

Orchid Affinity 20 Gauge Steel Pink Crepe Interior 71010288

Westchester Solid Poplar Rosetan Crepe Interior 71008288

|    | Package:                 | \$4,542  |
|----|--------------------------|----------|
|    | w/ Celebration of Life - | \$10,127 |
| om | w/ Gathering w/Family -  | \$9,632  |
|    | w/ Private Moment -      | \$7,567  |