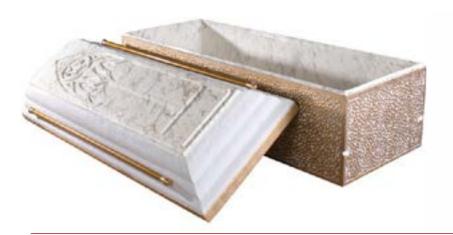

#### Casket Selections

Sterling - Spruce Blue 18 Gauge Steel Blue Crepe Interior 71006098

Sterling - Antique White 18 Gauge Steel Pink Crepe Interior 71006107

Orchid Affinity 20 Gauge Steel Pink Crepe Interior 71010288

Westchester Solid Poplar Rosetan Crepe Interior 71008288

|    | Package:                 | \$4,542  |
|----|--------------------------|----------|
|    | w/ Celebration of Life - | \$10,127 |
| om | w/ Gathering w/Family -  | \$9,632  |
|    | w/ Private Moment -      | \$7,567  |

#### Casket Selections

Valencia Orchid 20 Gauge Steel Pink Crepe Interior 71008428

Valencia London Blue 20 Gauge Steel Blue Crepe Interior 71008427

Shore Haven Solid Ash Rosetan Crepe Interior 71009051

Eventide Poplar Veneer Rosetone Crepe Interior 71009053

#### Casket Selections

Bradford Monarch Blue 20 Gauge Steel - Non-Gasketed Blue Crepe Interior 71007291 Bradford Copper 20 Gauge Steel - Non-Gasketed Rosetone Crepe Interior 71007290

Longley Carte Veneer Rosetan or Blue Crepe Interiors Available Rosetan - 71013295 Blue Crepe - 70000652