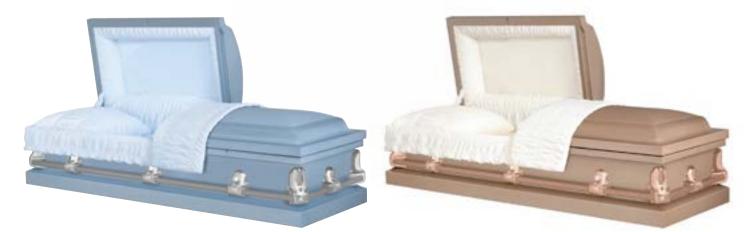

#### Casket Selections

Sterling - Spruce Blue 18 Gauge Steel Blue Crepe Interior 71006098

Sterling - Antique White 18 Gauge Steel Pink Crepe Interior 71006107

Orchid Affinity 20 Gauge Steel Pink Crepe Interior 71010288

Westchester Solid Poplar Rosetan Crepe Interior 71008288

|    | Package:                 | \$4,542  |
|----|--------------------------|----------|
|    | w/ Celebration of Life - | \$10,127 |
| om | w/ Gathering w/Family -  | \$9,632  |
|    | w/ Private Moment -      | \$7,567  |